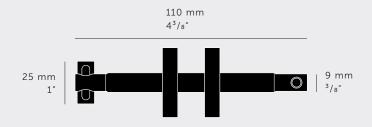

[ type. **HARDWARE.** ]

[ info. MEASUREMENTS. ]

#### [ info. **SPECIFICATIONS.**]

1 solid metal precious bar, consisting of:

2 vertical plate pulls

1 horizontal fixing bar

1 padlock

Rear fixing

Fits doors of:

Max 20mm or <sup>25</sup>/<sub>32</sub>"\*