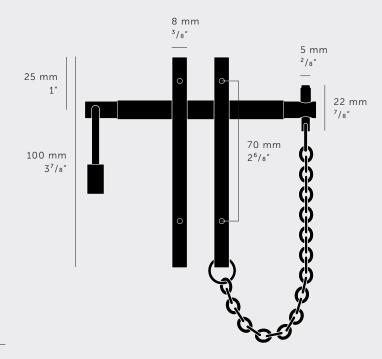

[ type. **HARDWARE.** ]

[ info. MEASUREMENTS. ]

#### [ info. **SPECIFICATIONS.**]

1 solid metal precious bar, consisting of:

2 vertical plate pulls

1 horizontal fixing bar

1 padlock

Rear fixing

Fits doors of:

Max 20mm or <sup>25</sup>/<sub>32</sub>"\*