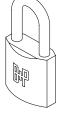

# PRECIOUS BAR

[ type. HARDWARE. ]

[ knurl. **LINEAR.** ]

[ detail. PADLOCK + CHAIN. ]

A precious bar, consisting of two vertical solid metal pulls and a horizontal fixing bar, featuring our signature linear knurl pattern. The fixing bar comes complete with steel chain and a 'B+P' branded steel padlock, should you want to secure your precious belongings.

## [ info. ALSO INCLUDED.]

4x M4 x 25 screws

1x Padlock

4 pc

1 pc