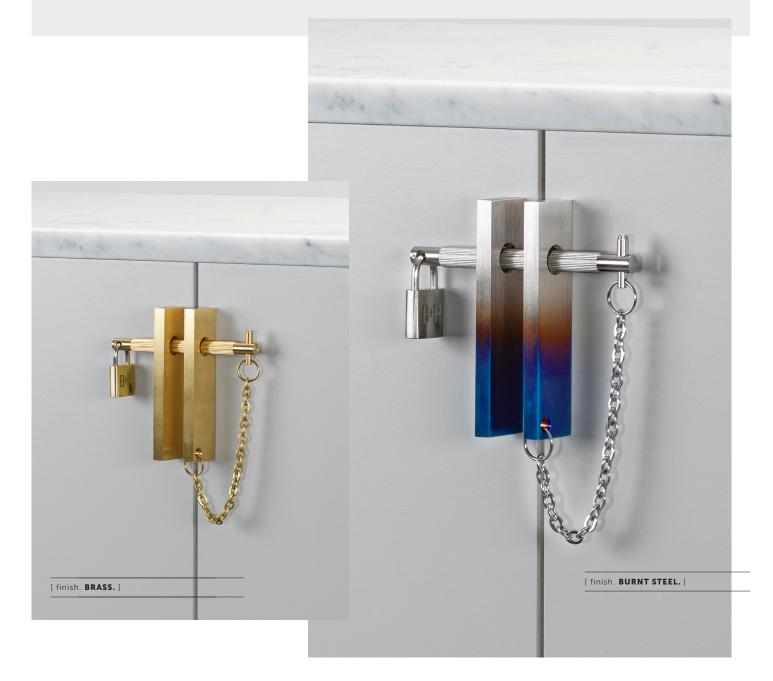

# PRECIOUS BAR

[ type. HARDWARE. ]

[ knurl. **LINEAR.** ]

[ detail. PADLOCK + CHAIN. ]

A precious bar, consisting of two vertical solid metal pulls and a horizontal fixing bar, featuring our signature linear knurl pattern. The fixing bar comes complete with steel chain and a 'B+P' branded steel padlock, should you want to secure your precious belongings.